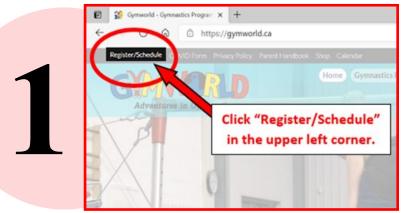

## **Online Registration Instructions**

\*NEW THIS YEAR\* Register online at

WWW.GYMWORLD.CA ...easy as 1..2..3!

Extended Care is available by arrangement through the office. Please email info@gymworld.ca.